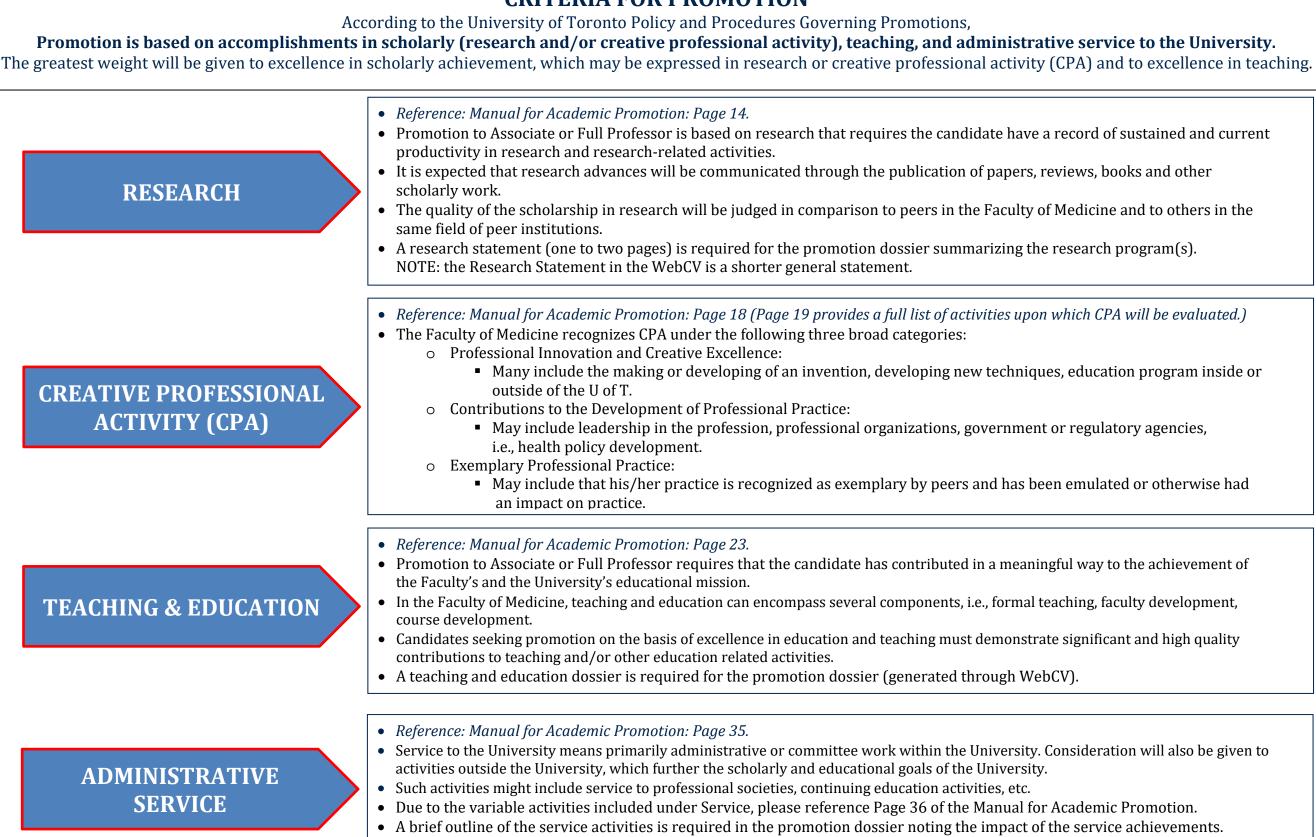

#### Manual for Academic Promotions, 'Criteria for Promotion' Section 1.4

According to the University of Toronto Policy and Procedures Governing Promotions, (http://www.governingcouncil.utoronto.ca/Assets/Governing+Council+Digital+Assets/Policies/PDF/ppapr201980.pdf) promotion is based on accomplishments in scholarship (research and/or creative professional activity), teaching, and service to the University. Each of these is described in detail in this manual.

The greatest weight will be given to excellence in scholarly achievement, which may be expressed in research or creative professional activity (CPA,) and to excellence in teaching.

"The successful candidate for promotion will be expected to have established a wide reputation in his or her field of interest, to be deeply engaged in scholarly work, and to show him or herself to be an effective teacher. These are the main criteria. However, either excellent teaching alone or excellent scholarship alone, sustained over many years, could also in itself justify eventual promotion to the rank of Professor. Administrative or other service to the University and related activities will be taken into account in assessing candidates for promotion, but given less weight than the main criteria: promotion will not be based primarily on such service." Policy and Procedures Governing Promotions, 1980, paragraph 7).

| Research, if applicable                  | Section 3.1 |
|------------------------------------------|-------------|
| <b>Creative Professional Activity</b>    | Section 3.2 |
| <b>Teaching &amp; Education Activity</b> | Section 3.3 |
| Administrative Services                  | Section 3.4 |
| Letters of Reference                     | Section 4.3 |